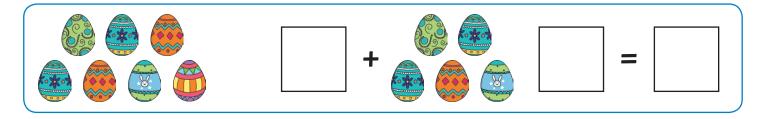

### **Easter Eggs Addition**

The Easter Bunny has hidden lots of Easter eggs! Count the eggs, write the addition sum and work out the answer.