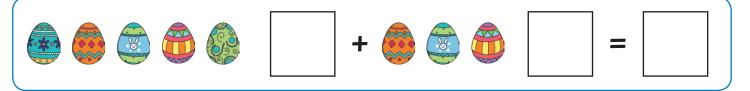

### **Easter Eggs Addition**

The Easter Bunny has hidden lots of Easter eggs! Count the eggs, write the addition sum and work out the answer.