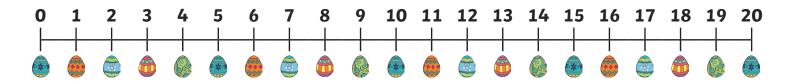

#### **Number Line Addition**

Use the number line to help you work out the answers to the addition sums.