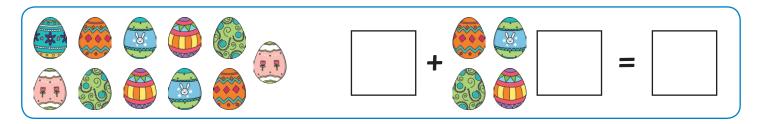

### **Easter Eggs Addition**

The Easter Bunny has hidden lots of Easter eggs! Count the eggs, write the addition sum and work out the answer.