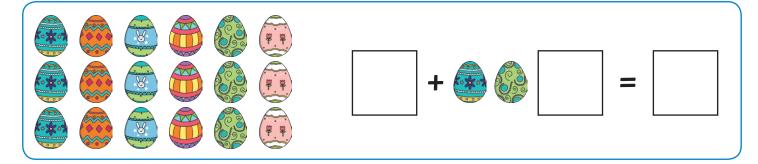

### **Easter Eggs Addition**

The Easter Bunny has hidden lots of Easter eggs! Count the eggs, write the addition sum and work out the answer.