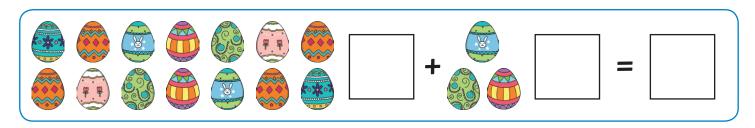

### **Easter Eggs Addition**

The Easter Bunny has hidden lots of Easter eggs! Count the eggs, write the addition sum and work out the answer.