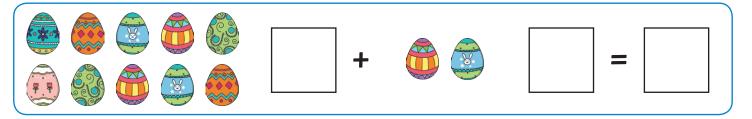

### **Easter Eggs Addition**

The Easter Bunny has hidden lots of Easter eggs! Count the eggs, write the addition sum and work out the answer.