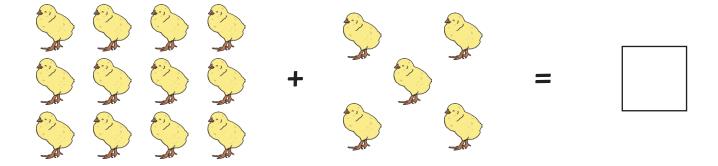

## Chicks and Eggs Ten-Frame Addition

Count the chicks and eggs shown on the ten-frames and write an addition sum.