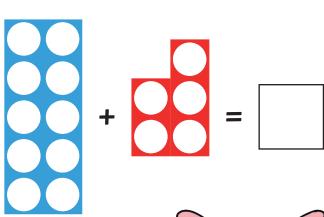

### Easter Bunny Number Shape Addition

The Easter Bunny has found lots of number shapes! Use the number shapes to work out the answers to the addition questions.