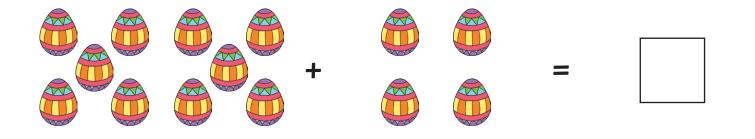

## Chicks and Eggs Ten-Frame Addition

Count the chicks and eggs shown on the ten-frames and write an addition sum.