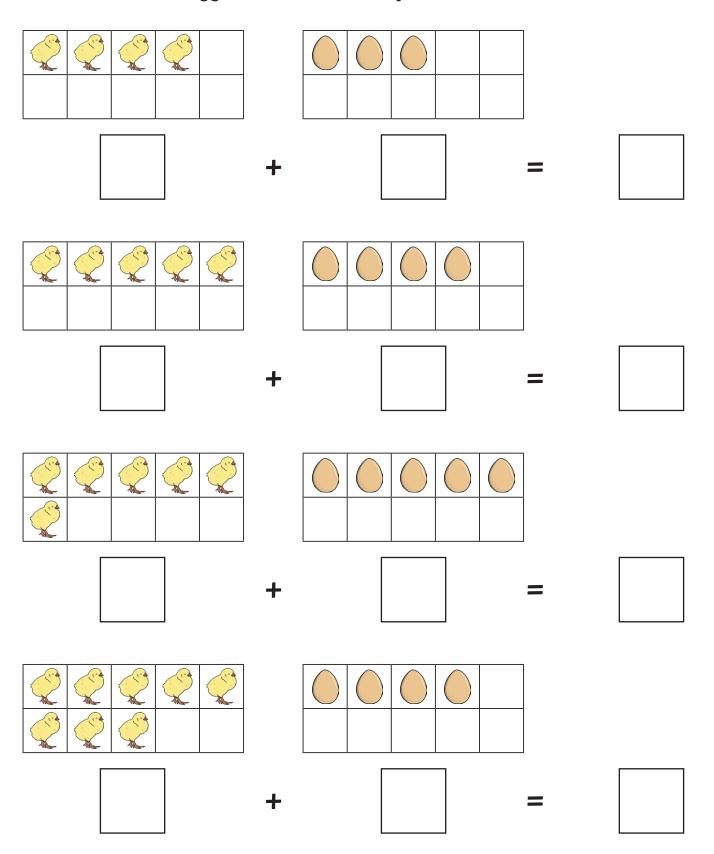

## Chicks and Eggs Ten-Frame Addition

Count the chicks and eggs shown on the ten-frames and write an addition sum.